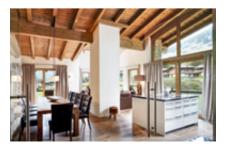

## Varied. Welcaming. Saphisticated.

tylish and luxurious. All apartments come elegantly furnished and superbly equipped. High-quality materials, clean lines and premium branded appliances combine to create a high-quality, relaxing ambience.

Spacious, bright and comfortable. The 45 luxury apartments, measuring between 33 m $^2$  and 118 m $^2$ , are designed to accommodate 2 - 8 people. All have a balcony or terrace measuring between 7 m $^2$  and 40 m $^2$ .