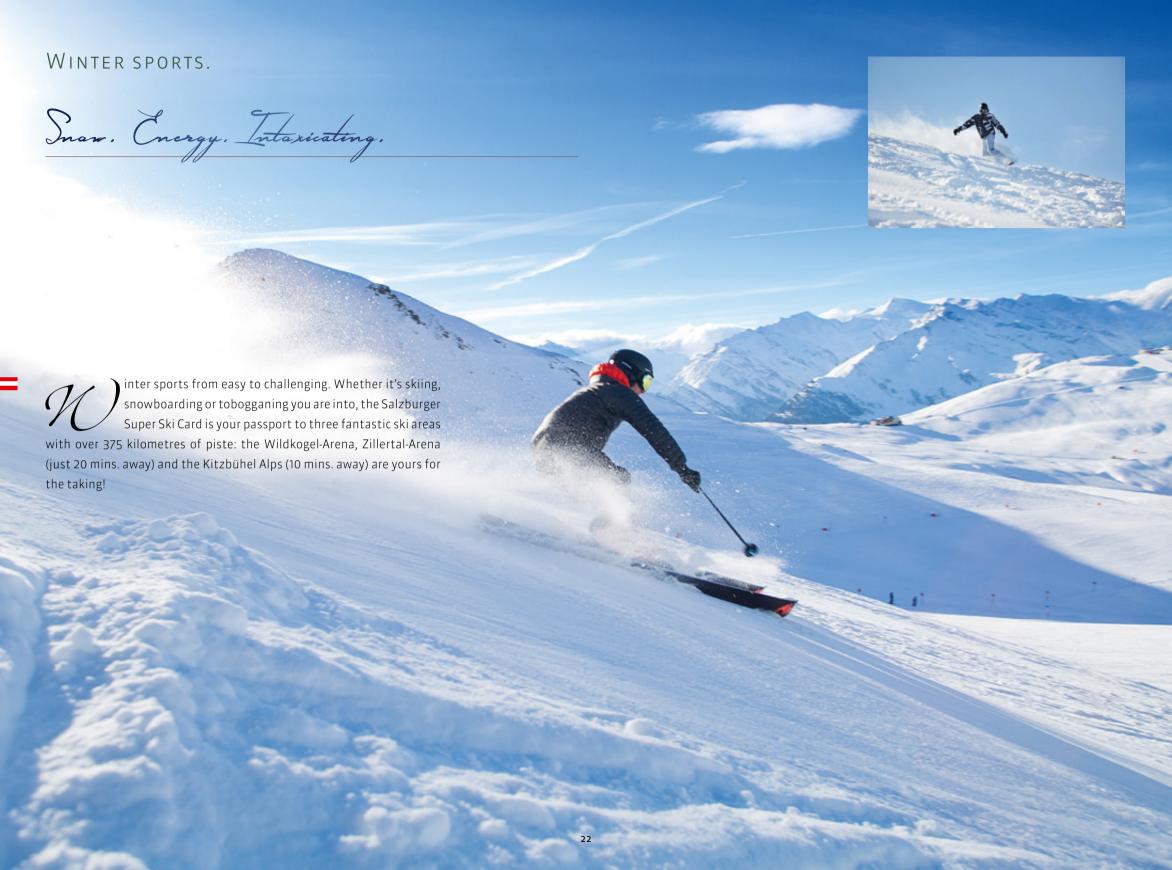

he Wildkogel cable car is situated just 100m from the resort. The Wildkogel-Arena alone boasts 64 km of pistes, five gondola lifts, four chair lifts, ten ski tows and several "magic carpets". And whether you are a novice, intermediate or professional skier there are downhill runs to suit your needs.

For a guaranteed adrenalin rush there is also a 14 km illuminated toboggan run - the longest of its kind in the world. Cross-country skiing is a further option, with a variety of trails taking you through fairytale winter landscapes. Traditional mountain inns are the perfect stop-off for a drink or bite to eat. And if you want, you can ski straight from the piste and into your après-ski activities! Other facilities include ski tuition, equipment hire and specialist sports shops.