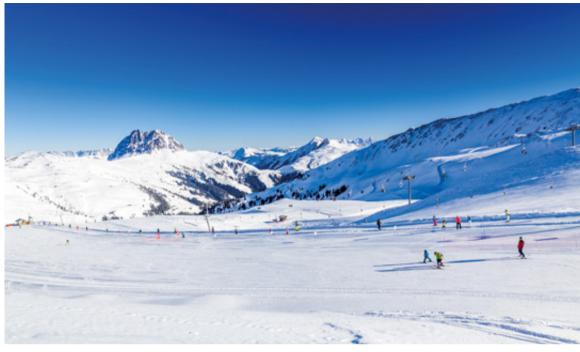

he Wildkogel cable car is situated just 100m from the resort. The Wildkogel-Arena alone boasts 64 km of pistes, five gondola lifts, four chair lifts, ten ski tows and several "magic carpets". And whether you are a novice, intermediate or professional skier there are downhill runs to suit your needs.

For a guaranteed adrenalin rush there is also a 14 km illuminated toboggan run - the longest of its kind in the world. Cross-country skiing is a further option, with a variety of trails taking you through fairytale winter landscapes. Traditional mountain inns are the perfect stop-off for a drink or bite to eat. And if you want, you can ski straight from the piste and into your après-ski activities! Other facilities include ski tuition, equipment hire and specialist sports shops.