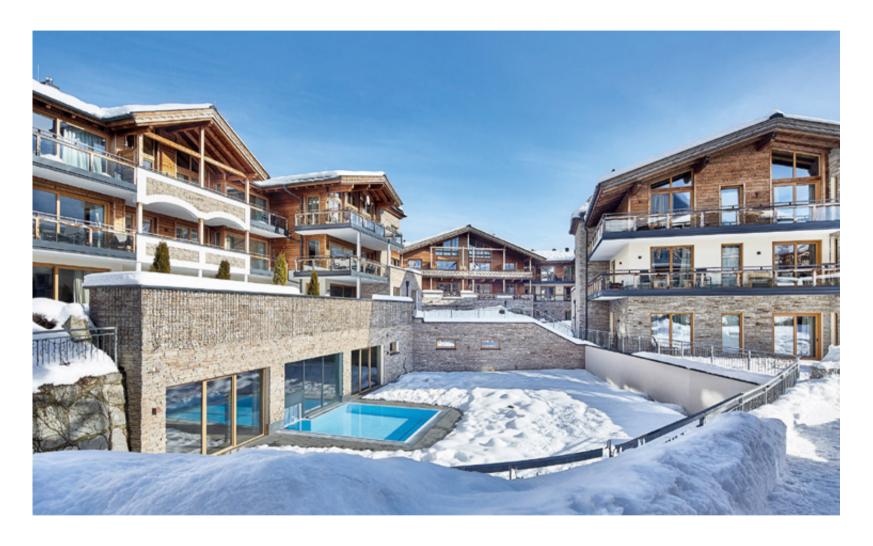

### DAS NEUKIRCHEN. A WILDKOGEL RESORT.

Private, Papular, Prafitable.

e are building our third resort at the foot of the Wildkogel mountain. DAS NEUKIRCHEN comprises 5 blocks. That means 45 apartments and 8 penthouses looking for new owners. All our luxury apartments have a balcony and terrace.

DAS NEUKIRCHEN has its own restaurant just a stone's throw from your apartment. Spacious wellness, fitness and recreation areas are also available for guests to use free of charge. With our premium service you can enjoy all the benefits of a four-star hotel.

spacious wellness and relaxation area measuring over 770 m2 is available for guest use free of charge. Simply float your cares away in one of our two pools - swim indoors or outside under the stars. Then look forward to the soothing warmth of our five modern saunas: steam, infrared and soft, as well as two classic Finnish sweat baths.