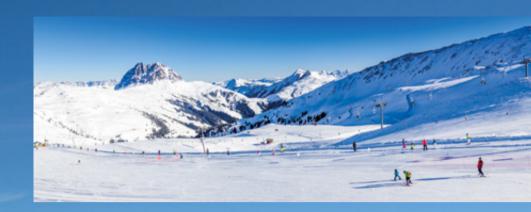

he Wildkogel cable car is situated just 100m from the resort. The Wildkogel-Arena alone boasts 64 km of pistes, five gondola lifts, four chair lifts, ten ski tows and several "magic carpets". And whether you are a novice, intermediate or professional skier there are downhill runs to suit your needs.

For a guaranteed adrenalin rush there is also a 14 km illuminated toboggan run - the longest of its kind in the world. Cross-country skiing is a further option, with a variety of trails taking you through fairytale winter landscapes. Traditional mountain inns are the perfect stop-off for a drink or bite to eat. And if you want, you can ski straight from the piste and into your après-ski activities! Other facilities include ski tuition, equipment hire and specialist sports shops.