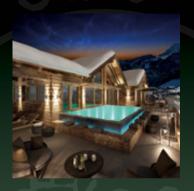

spacious wellness and relaxation area measuring over 770 m2 is available for guest use free of charge. Simply float your cares away in one of our two pools - swim indoors or outside under the stars. Then look forward to the soothing warmth of our five modern saunas: steam, infrared and soft, as well as two classic Finnish sweat baths.

DAS NEUKIRCHEN has its own restaurant just a stone's throw from your apartment. Spacious wellness, fitness and recreation areas are also available for guests to use free of charge. With our premium service you can enjoy all the benefits of a four-star hotel.