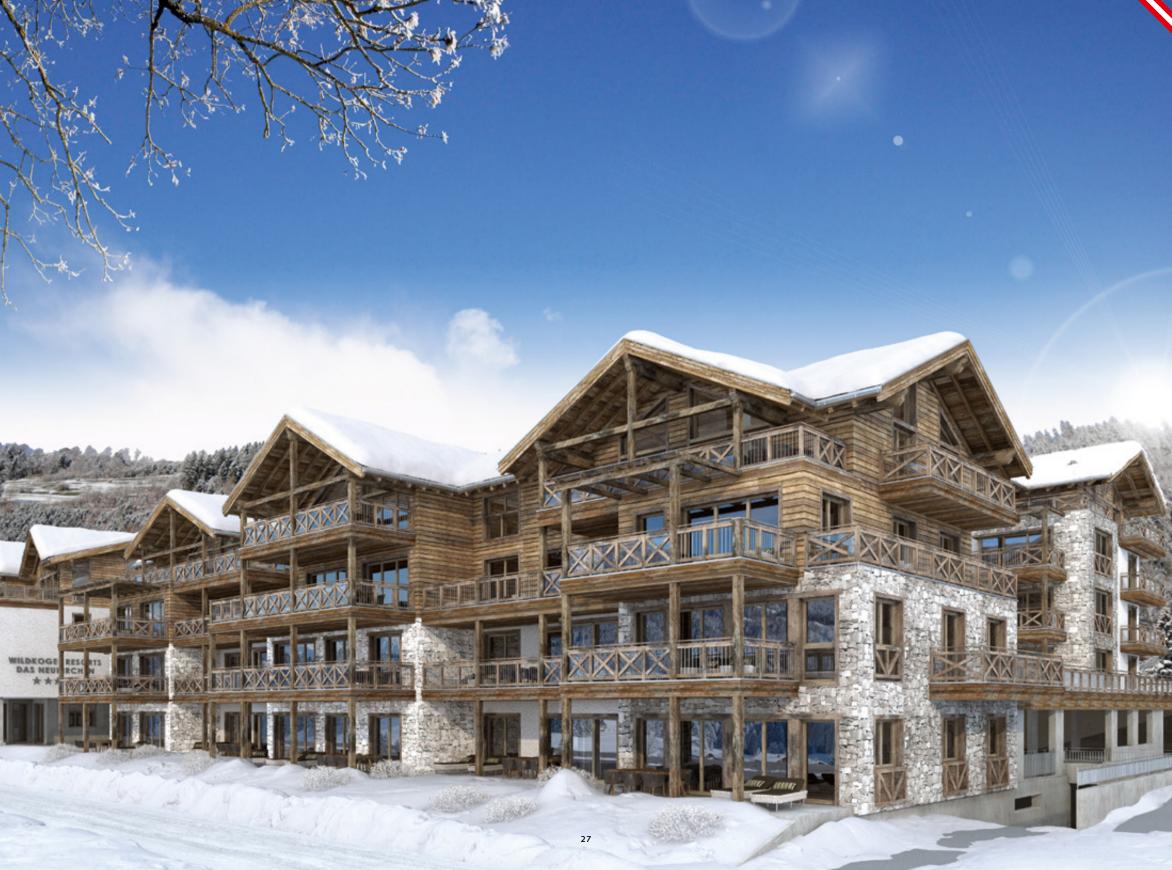

### DAS NEUKIRCHEN. A WILDKOGEL RESORT.

Private, Papular, Prafitable.

e are building our third resort at the foot of the Wildkogel mountain. DAS NEUKIRCHEN comprises 5 blocks. That means 45 apartments and 8 penthouses looking for new owners. All our luxury apartments have a balcony and terrace.

We hand over all holiday properties on a turnkey basis. With stylish furnishings and top of the range equipment throughout, you and your guests can enjoy that home from home feeling right away. Comfortable. Relaxed. Private. Alpine living at its very best.

DAS NEUKIRCHEN has its own restaurant just a stone's throw from your apartment. Spacious wellness, fitness and recreation areas are also available for guests to use free of charge. With our premium service you can enjoy all the benefits of a four-star hotel.

In common with other Wildkogel Resorts DAS NEUKIRCHEN sets high quality standards, as well as offering a whole range of services for owners.