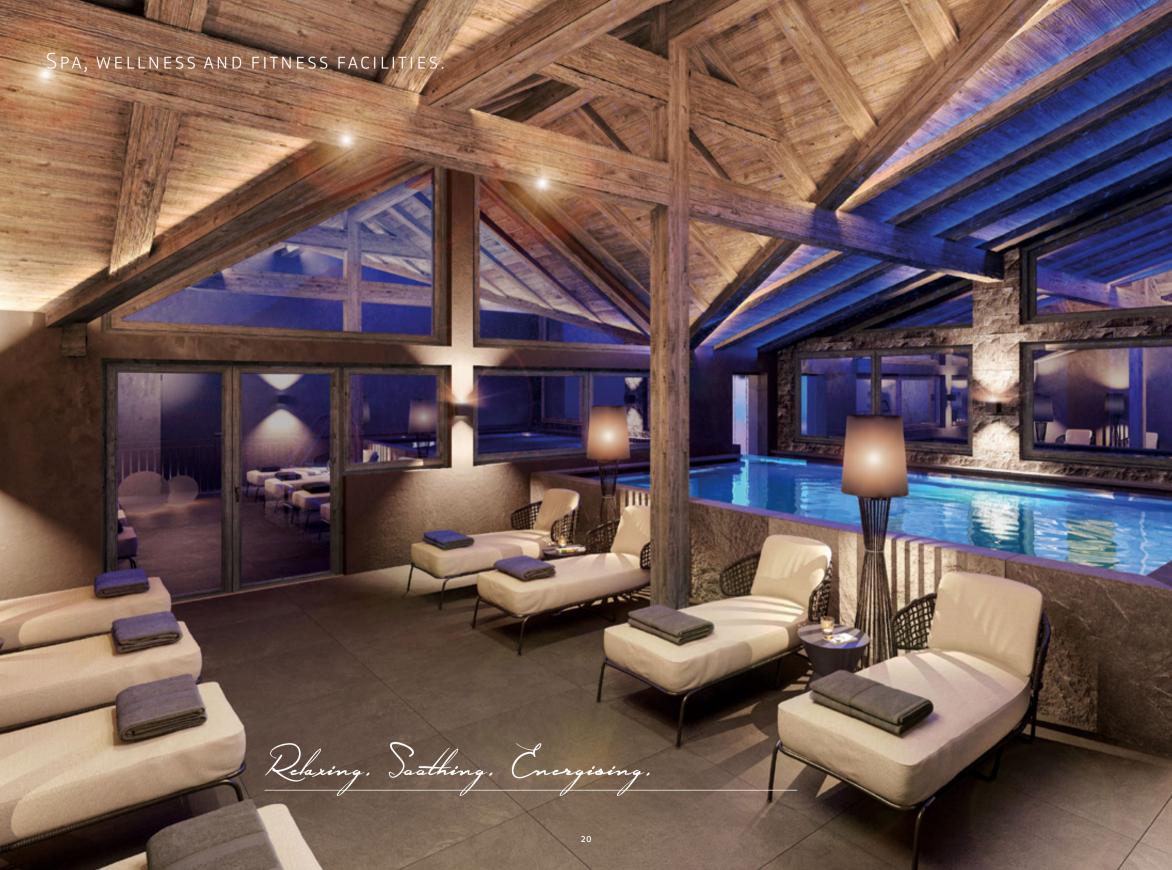

spacious wellness and relaxation area measuring over 770 m2 is available for guest use free of charge. Simply float your cares away in one of our two pools - swim indoors or outside under the stars. Then look forward to the soothing warmth of our five modern saunas: steam, infrared and soft, as well as two classic Finnish sweat baths.

For those wanting to just chill out there are relaxation areas with comfy loungers and calming mood lighting. Massages and cosmetic treatments can also be booked on request. Rather be getting in shape? The resort's fitness suite has all the latest cardio and strength training equipment.