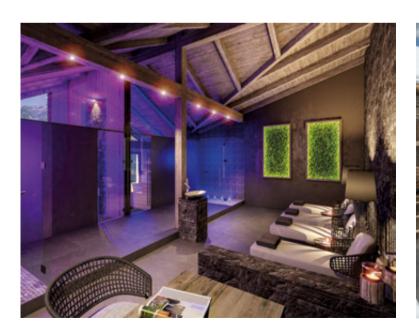

spacious wellness and relaxation area measuring over 770 m2 is available for guest use free of charge. Simply float your cares away in one of our two pools - swim indoors or outside under the stars. Then look forward to the soothing warmth of our five modern saunas: steam, infrared and soft, as well as two classic Finnish sweat baths.

For those wanting to just chill out there are relaxation areas with comfy loungers and calming mood lighting. Massages and cosmetic treatments can also be booked on request. Rather be getting in shape? The resort's fitness suite has all the latest cardio and strength training equipment.