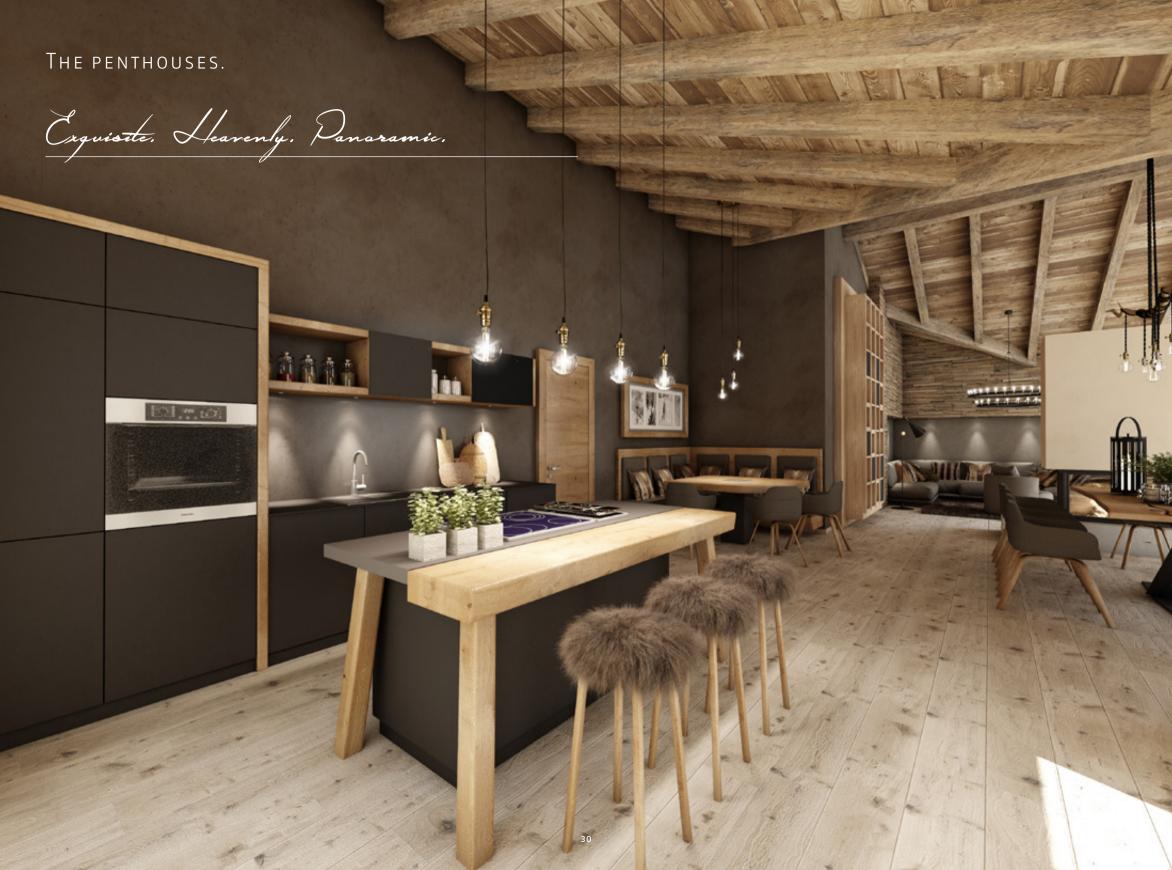

ur 8 penthouses are exquisitely appointed. They offer the same high-quality furniture and fittings as the apartments with the addition of a fireplace, attractive open-roof construction, and a spacious terrace measuring up to 84 m<sup>2</sup>.

More height, more width, more space. Luxury designer furniture, sophisticated lighting and spectacular views – plenty to satisfy even the most discerning of guests. Measuring between 88 m $^2$  and 165 m $^2$  our 8 penthouses can each accommodate  $^4$  – 8 people.