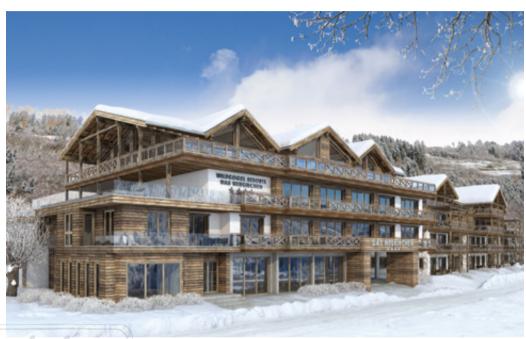

### DAS NEUKIRCHEN. A WILDKOGEL RESORT.

Private, Papular, Prafitable.

e are building our third resort at the foot of the Wildkogel mountain. DAS NEUKIRCHEN comprises 5 blocks. That means 45 apartments and 8 penthouses looking for new owners. All our luxury apartments have a balcony and terrace.

In common with other Wildkogel Resorts DAS NEUKIRCHEN sets high quality standards, as well as offering a whole range of services for owners.