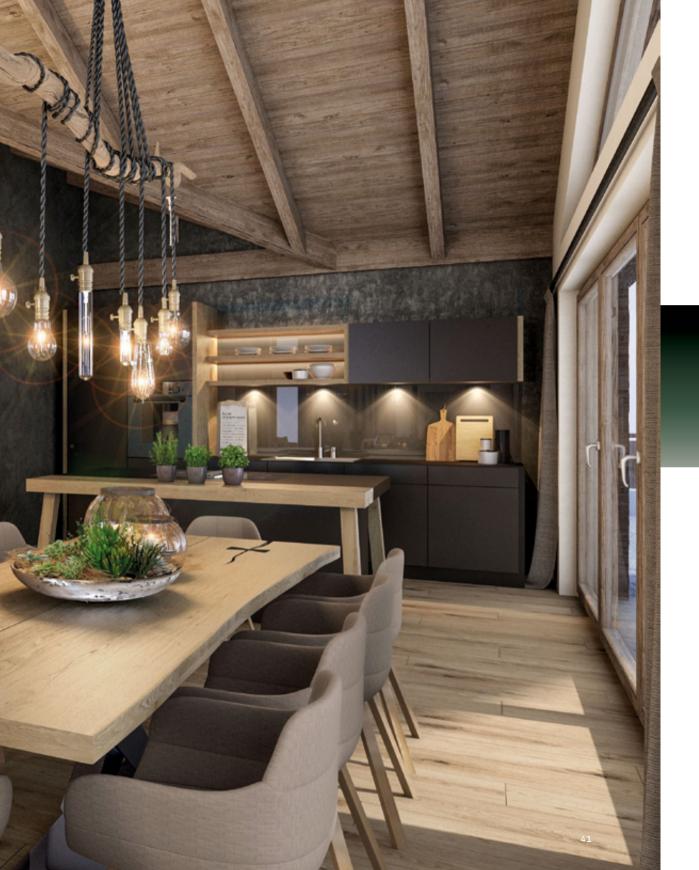

concept. A promise. Unique resorts. An apartment or a penthouse built in traditional style. Open, bright and spacious. Stylishly furnished. Superbly equipped. And enjoy all the amenities of a classic four-star hotel in your resort. First-class services come as standard.

## Varied. Welcaming. Saphisticated.

tylish and luxurious. All apartments come elegantly furnished and superbly equipped. High-quality materials, clean lines and premium branded appliances combine to create a high-quality, relaxing ambience.

The emphasis is very much on alpine style. Deluxe designer furniture, luxurious bathrooms and fully-equipped kitchens with a Nespresso coffee bar and Siemens appliances. Entertainment facilities include LED satellite TV, Wifi internet and wireless speakers. Every apartment has at least one car parking place.