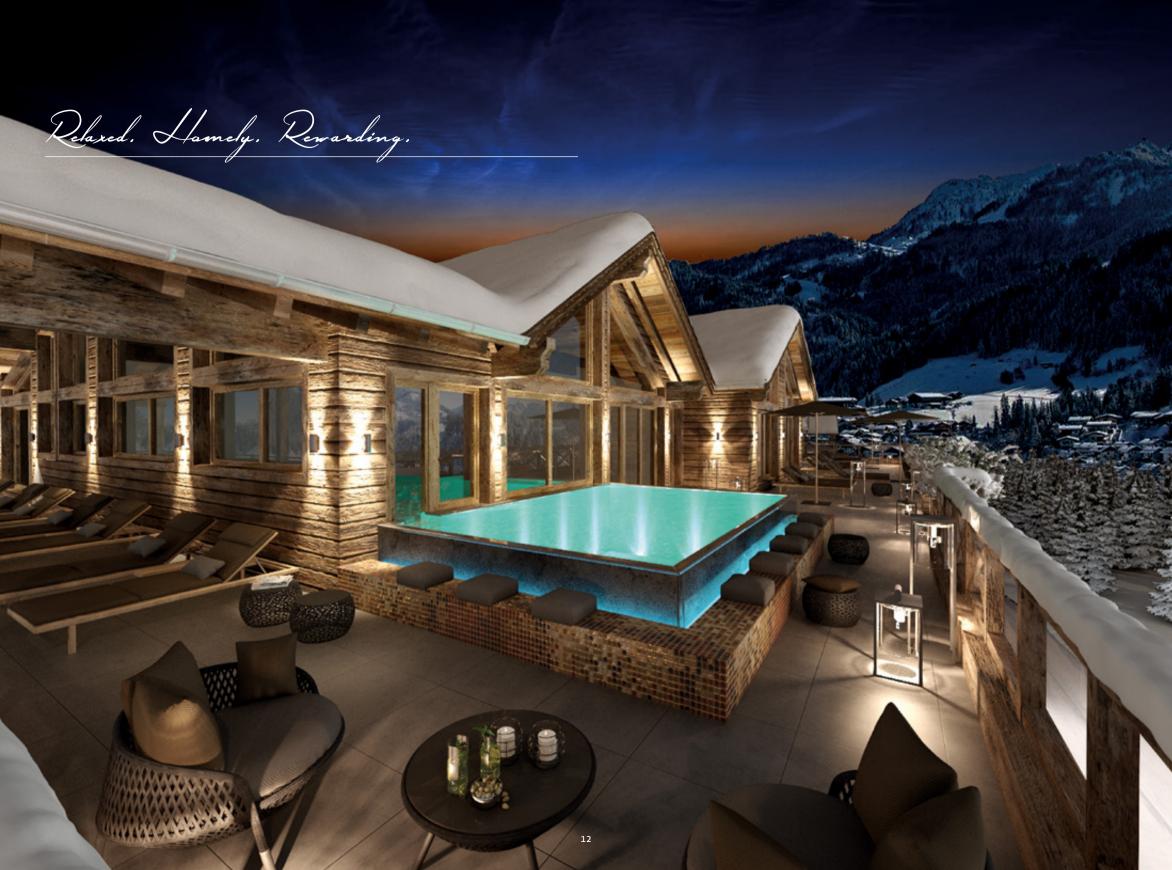

## THE DELUXE EXPERIENCE® BY LANDBERG.

assle-free holidays. Hassle-free investing. Purchasing a Landberg luxury apartment brings twofold benefits: treasured holiday memories and the prospect of excellent returns on your investment.

spacious wellness and relaxation area measuring over 770 m2 is available for guest use free of charge. Simply float your cares away in one of our two pools - swim indoors or outside under the stars. Then look forward to the soothing warmth of our five modern saunas: steam, infrared and soft, as well as two classic Finnish sweat baths.

For those wanting to just chill out there are relaxation areas with comfy loungers and calming mood lighting. Massages and cosmetic treatments can also be booked on request. Rather be getting in shape? The resort's fitness suite has all the latest cardio and strength training equipment.