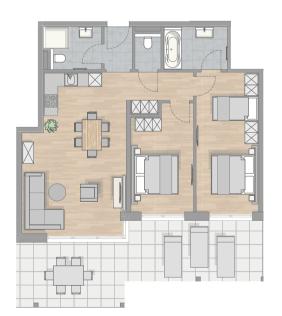

#### SAMPLE FLOOR PLAN

| Haus 2                                                        | Тор 1 | 2ER APARTMENT                                                                               |  |
|---------------------------------------------------------------|-------|---------------------------------------------------------------------------------------------|--|
| YOUR APARTMENT:                                               |       |                                                                                             |  |
| Kitchen/living area:<br>Corridor:<br>Bedroom 1:<br>Bedroom 2: |       | 37.70 m <sup>2</sup><br>2.57 m <sup>2</sup><br>13.64 m <sup>2</sup><br>18.65 m <sup>2</sup> |  |
| Bathroom 1:<br>Bathroom 2:<br>WC:                             |       | 4.85 m <sup>2</sup><br>5.82 m <sup>2</sup><br>1.81 m <sup>2</sup>                           |  |
| Total                                                         |       | 85.02 m <sup>2</sup>                                                                        |  |
| Terrace                                                       |       | 32.72 m <sup>2</sup>                                                                        |  |