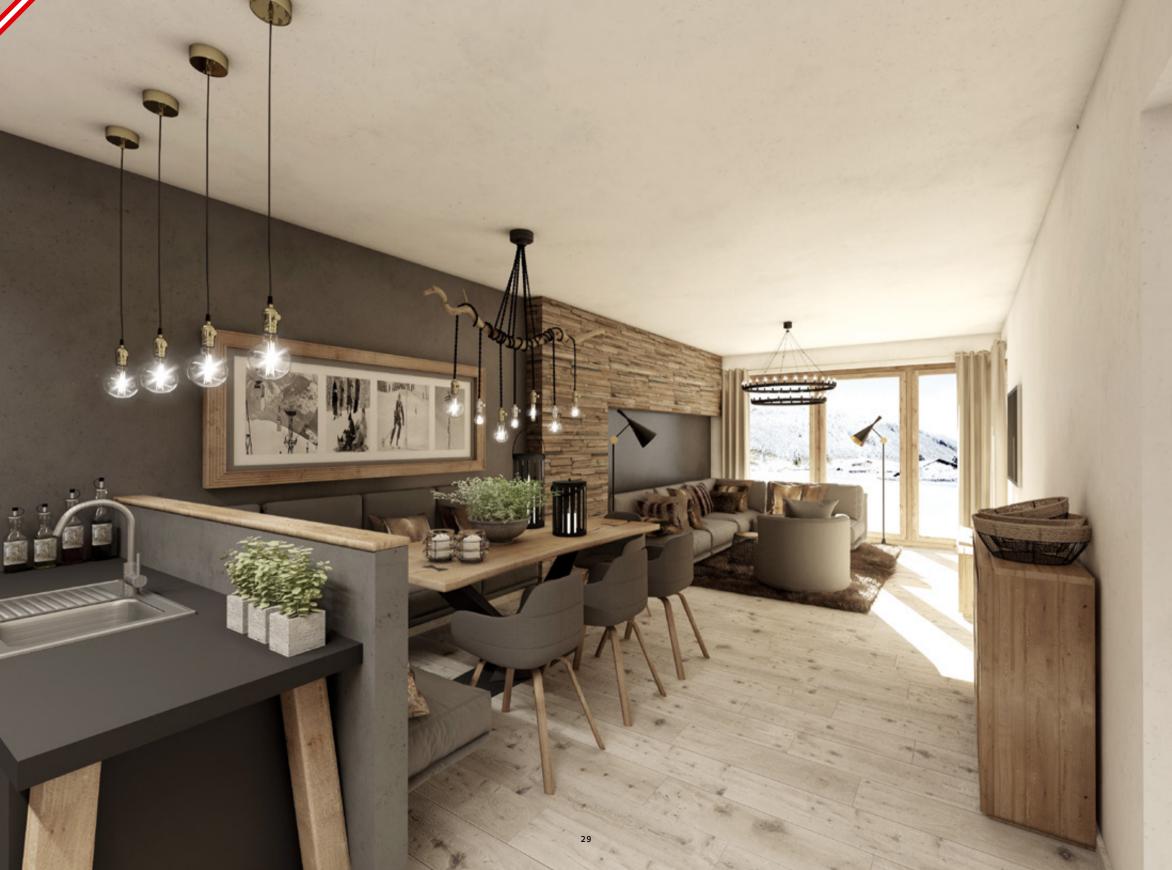

## Varied. Welcaming. Saphisticated.

tylish and luxurious. All apartments come elegantly furnished and superbly equipped. High-quality materials, clean lines and premium branded appliances combine to create a high-quality, relaxing ambience.

The emphasis is very much on alpine style. Deluxe designer furniture, luxurious bathrooms and fully-equipped kitchens with a Nespresso coffee bar and Siemens appliances. Entertainment facilities include LED satellite TV, Wifi internet and wireless speakers. Every apartment has at least one car parking place.