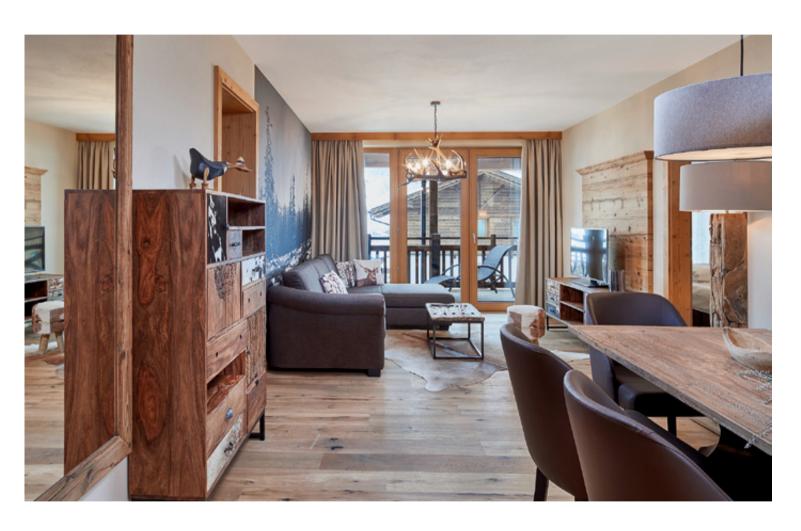

## Varied. Welcaming. Saphisticated.

tylish and luxurious. All apartments come elegantly furnished and superbly equipped. High-quality materials, clean lines and premium branded appliances combine to create a high-quality, relaxing ambience.

The emphasis is very much on alpine style. Deluxe designer furniture, luxurious bathrooms and fully-equipped kitchens with a Nespresso coffee bar and Siemens appliances. Entertainment facilities include LED satellite TV, Wifi internet and wireless speakers. Every apartment has at least one car parking place.