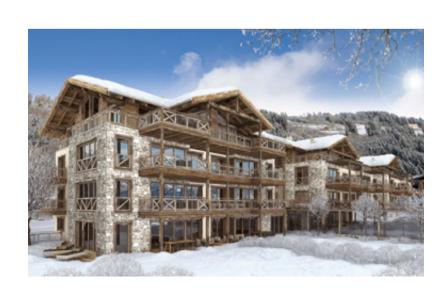

### DAS NEUKIRCHEN. A WILDKOGEL RESORT.

Private, Papular, Prafitable.

e are building our third resort at the foot of the Wildkogel mountain. DAS NEUKIRCHEN comprises 5 blocks. That means 45 apartments and 8 penthouses looking for new owners. All our luxury apartments have a balcony and terrace.

We hand over all holiday properties on a turnkey basis. With stylish furnishings and top of the range equipment throughout, you and your guests can enjoy that home from home feeling right away. Comfortable. Relaxed. Private. Alpine living at its very best.

In common with other Wildkogel Resorts DAS NEUKIRCHEN sets high quality standards, as well as offering a whole range of services for owners.