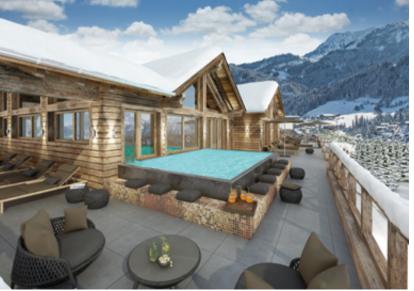

spacious wellness and relaxation area measuring over 770 m2 is available for guest use free of charge. Simply float your cares away in one of our two pools - swim indoors or outside under the stars. Then look forward to the soothing warmth of our five modern saunas: steam, infrared and soft, as well as two classic Finnish sweat baths.

DAS NEUKIRCHEN has its own restaurant just a stone's throw from your apartment. Spacious wellness, fitness and recreation areas are also available for guests to use free of charge. With our premium service you can enjoy all the benefits of a four-star hotel.