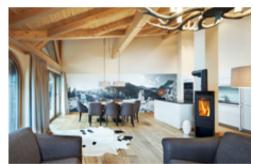

## Varied. Welcaming. Saphisticated.

tylish and luxurious. All apartments come elegantly furnished and superbly equipped. High-quality materials, clean lines and premium branded appliances combine to create a high-quality, relaxing ambience.

The emphasis is very much on alpine style. Deluxe designer furniture, luxurious bathrooms and fully-equipped kitchens with a Nespresso coffee bar and Siemens appliances. Entertainment facilities include LED satellite TV, Wifi internet and wireless speakers. Every apartment has at least one car parking place.