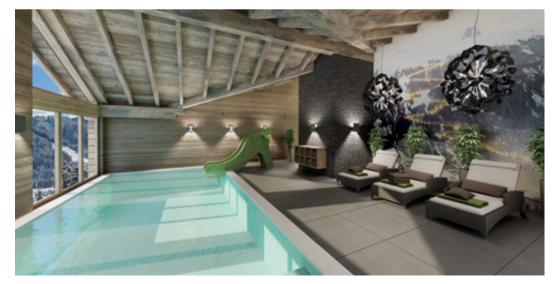

spacious wellness and relaxation area measuring over 770 m2 is available for guest use free of charge. Simply float your cares away in one of our two pools - swim indoors or outside under the stars. Then look forward to the soothing warmth of our five modern saunas: steam, infrared and soft, as well as two classic Finnish sweat baths.

DAS NEUKIRCHEN has its own restaurant just a stone's throw from your apartment. Spacious wellness, fitness and recreation areas are also available for guests to use free of charge. With our premium service you can enjoy all the benefits of a four-star hotel.