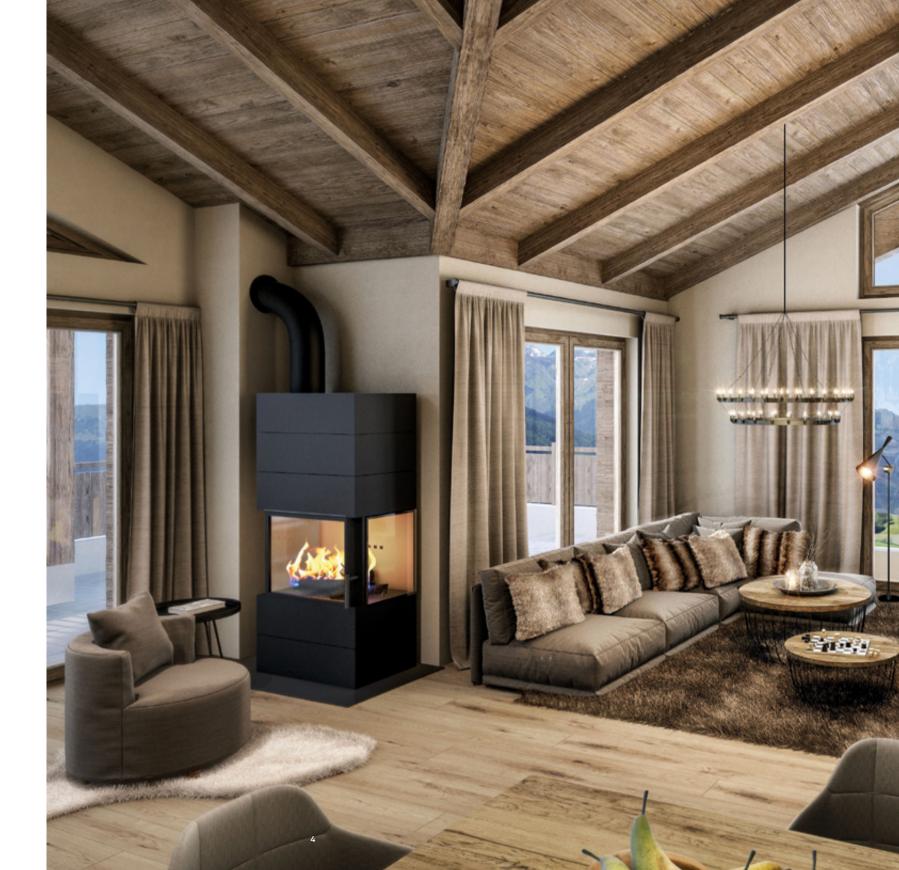

concept. A promise. Unique resorts. An apartment or a penthouse built in traditional style. Open, bright and spacious. Stylishly furnished. Superbly equipped. And enjoy all the amenities of a classic four-star hotel in your resort. First-class services come as standard.

## Varied. Welcaming. Saphisticated.

tylish and luxurious. All apartments come elegantly furnished and superbly equipped. High-quality materials, clean lines and premium branded appliances combine to create a high-quality, relaxing ambience.

The emphasis is very much on alpine style. Deluxe designer furniture, luxurious bathrooms and fully-equipped kitchens with a Nespresso coffee bar and Siemens appliances. Entertainment facilities include LED satellite TV, Wifi internet and wireless speakers. Every apartment has at least one car parking place.