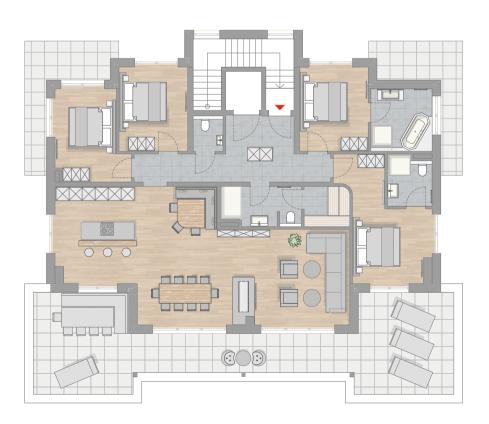

#### SAMPLE FLOOR PLAN

## HAUS 3 TOP 7 | 4ER APARTMENT

#### YOUR APARTMENT:

| Kitchen/living area: | 67.61 m <sup>2</sup>  |
|----------------------|-----------------------|
| Corridor:            | 17.34 m <sup>2</sup>  |
| Bedroom 1:           | 12.87 m <sup>2</sup>  |
| Bedroom 2:           | 12.32 m <sup>2</sup>  |
| Bedroom 3:           | 12.32 m <sup>2</sup>  |
| Bedroom 4:           | 17.74 m²              |
| Bathroom 1:          | 6.43 m <sup>2</sup>   |
| Bathroom 2:          | 8.16 m <sup>2</sup>   |
| Bathroom 3:          | 4.53 m <sup>2</sup>   |
| WC:                  | 2.04 m <sup>2</sup>   |
| Sauna:               | 3.89 m <sup>2</sup>   |
| Total                | 165.25 m <sup>2</sup> |
| Terrace/balcony      | 84.57 m <sup>2</sup>  |