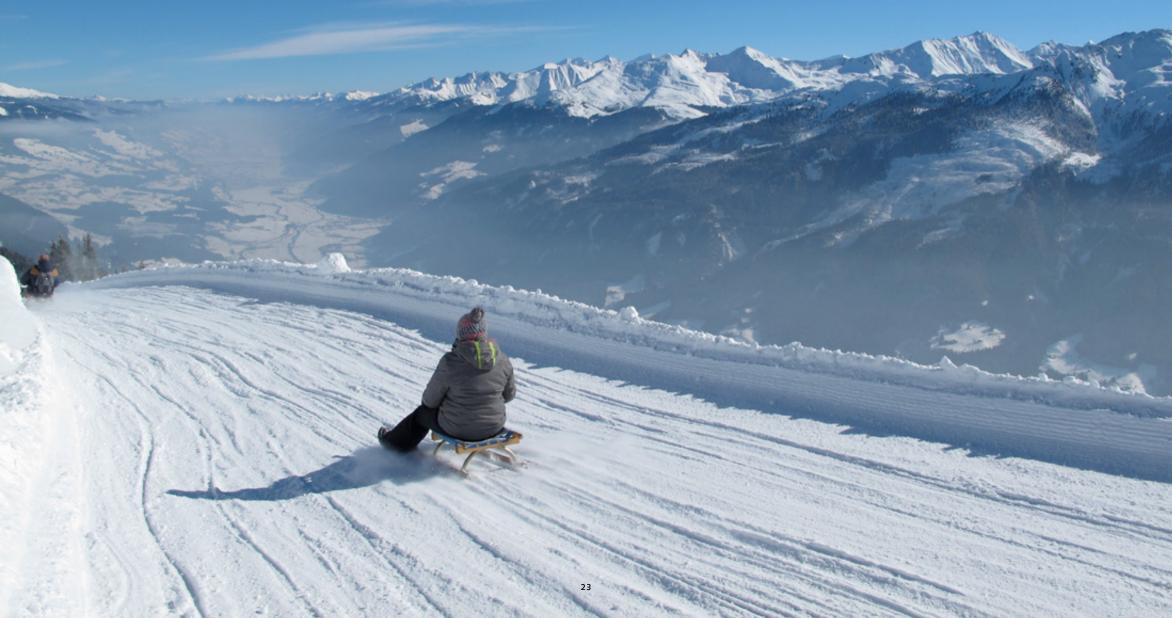

For a guaranteed adrenalin rush there is also a 14 km illuminated toboggan run - the longest of its kind in the world. Cross-country skiing is a further option, with a variety of trails taking you through fairytale winter landscapes. Traditional mountain inns are the perfect stop-off for a drink or bite to eat. And if you want, you can ski straight from the piste and into your après-ski activities! Other facilities include ski tuition, equipment hire and specialist sports shops.