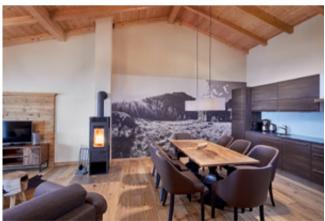

## Varied. Welcaming. Saphisticated.

tylish and luxurious. All apartments come elegantly furnished and superbly equipped. High-quality materials, clean lines and premium branded appliances combine to create a high-quality, relaxing ambience.

The emphasis is very much on alpine style. Deluxe designer furniture, luxurious bathrooms and fully-equipped kitchens with a Nespresso coffee bar and Siemens appliances. Entertainment facilities include LED satellite TV, Wifi internet and wireless speakers. Every apartment has at least one car parking place.