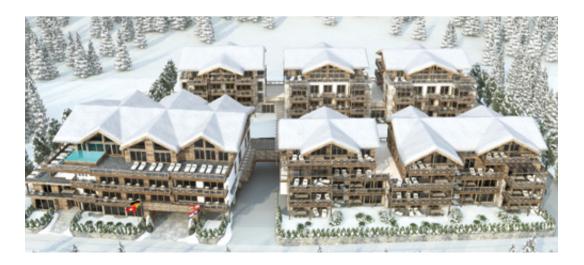

### DAS NEUKIRCHEN. A WILDKOGEL RESORT.

Private, Papular, Prafitable.

e are building our third resort at the foot of the Wildkogel mountain. DAS NEUKIRCHEN comprises 5 blocks. That means 45 apartments and 8 penthouses looking for new owners. All our luxury apartments have a balcony and terrace.

We hand over all holiday properties on a turnkey basis. With stylish furnishings and top of the range equipment throughout, you and your guests can enjoy that home from home feeling right away. Comfortable. Relaxed. Private. Alpine living at its very best.

DAS NEUKIRCHEN has its own restaurant just a stone's throw from your apartment. Spacious wellness, fitness and recreation areas are also available for guests to use free of charge. With our premium service you can enjoy all the benefits of a four-star hotel.