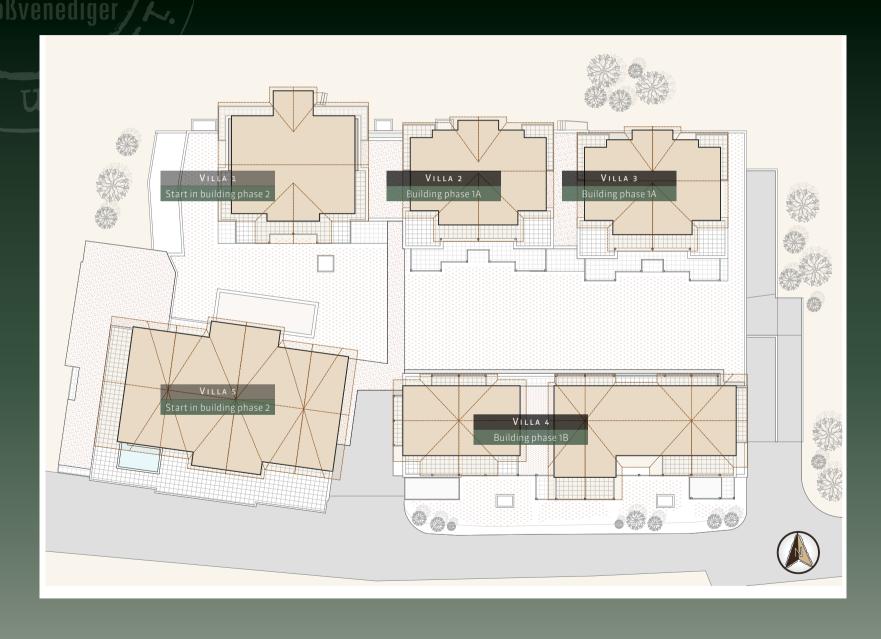

### DAS NEUKIRCHEN. A WILDKOGEL RESORT.

Private, Papular, Prafitable.

e are building our third resort at the foot of the Wildkogel mountain. DAS NEUKIRCHEN comprises 5 blocks. That means 45 apartments and 8 penthouses looking for new owners. All our luxury apartments have a balcony and terrace.

## Graundbreaking, Dynamic, Pragressive.

ur new DAS NEUKIRCHEN resort is being completed in several construction phases. If you have individual preferences we recommend reserving your dream apartment at the earliest opportunity. You can contact Mr Jaap Elshout by telephone on: +43 (0) 677 629 287 02 (landline) or: +31 (0) 639 477 989 (mobile). Alternatively you can email him at: info@landberg.at.