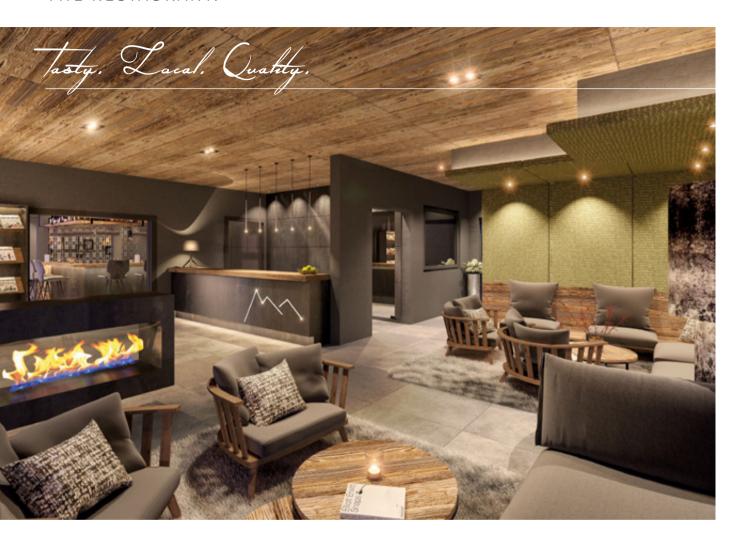

## THE RESTAURANT.

urin-resort restaurant provides the ultimate gastronomic experience. Attractive, relaxing surroundings and the finest food and drink – every day. Enjoy tasty regional specialities as well as other Austrian classics. To work their culinary magic our chefs use high quality locally-sourced ingredients, such as tender Pinzgau beef and fish freshly-caught from nearby lakes and rivers.

DAS NEUKIRCHEN has its own restaurant just a stone's throw from your apartment. Spacious wellness, fitness and recreation areas are also available for guests to use free of charge. With our premium service you can enjoy all the benefits of a four-star hotel.