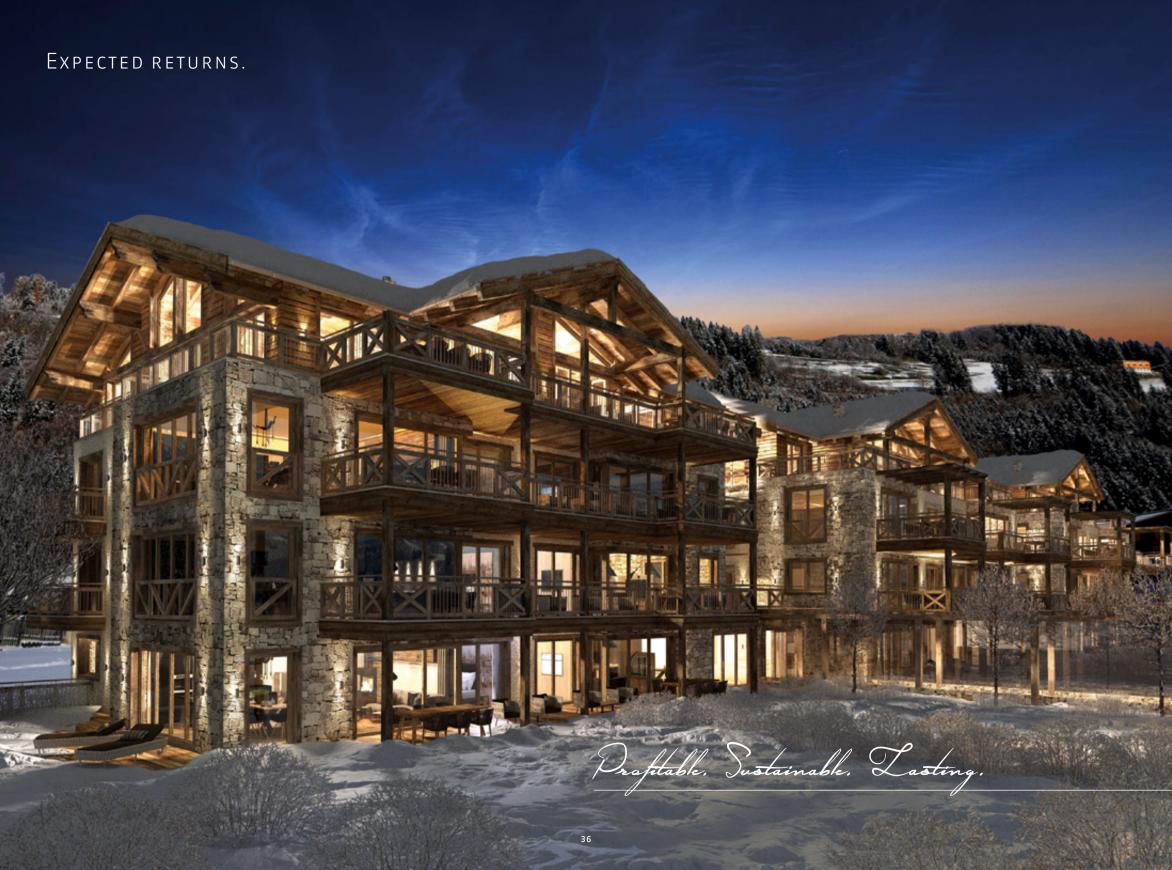

### DAS NEUKIRCHEN. A WILDKOGEL RESORT.

Private, Papular, Prafitable.

e are building our third resort at the foot of the Wildkogel mountain. DAS NEUKIRCHEN comprises 5 blocks. That means 45 apartments and 8 penthouses looking for new owners. All our luxury apartments have a balcony and terrace.

We hand over all holiday properties on a turnkey basis. With stylish furnishings and top of the range equipment throughout, you and your guests can enjoy that home from home feeling right away. Comfortable. Relaxed. Private. Alpine living at its very best.