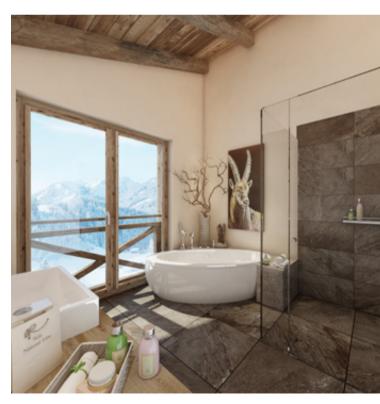

The emphasis is very much on alpine style. Deluxe designer furniture, luxurious bathrooms and fully-equipped kitchens with a Nespresso coffee bar and Siemens appliances. Entertainment facilities include LED satellite TV, Wifi internet and wireless speakers. Every apartment has at least one car parking place.

spacious wellness and relaxation area measuring over 770 m2 is available for guest use free of charge. Simply float your cares away in one of our two pools - swim indoors or outside under the stars. Then look forward to the soothing warmth of our five modern saunas: steam, infrared and soft, as well as two classic Finnish sweat baths.